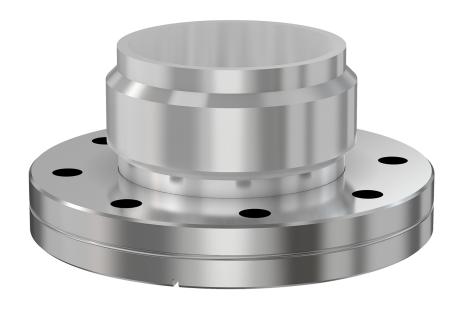

# **Steel/aluminum transition w/ weld neck** 4.5" OD CF stainless steel to 2.5" aluminum weld neck transition

Part number: ALST-250-CF

## Steel/aluminum transition w/ weld neck 4.5" OD CF stainless steel to 2.5" aluminum weld neck transition

- Enables easy joining of two different flanges or fittings
- Most popular types & combinations listed
- Contact us at 800-824-4166 if you can't find exactly what you need

**Dimensions** 

4.47"

2.08"

2.75"

2.50"

(in inches)

Dim A

Dim D

Dim E

Dim H-1

Dim H-2 2.25"

Similar Image

#### ALST-250-CF

| Parameters          | Specifications                                                                             |
|---------------------|--------------------------------------------------------------------------------------------|
| Main Size           | DN 63 CF (4.5" OD)                                                                         |
| Main Material       | 304 Stainless                                                                              |
| Transition Size     | DN 63 Tube                                                                                 |
| Transition Material | Aluminum                                                                                   |
| Vacuum Range        | FKM: 1 · 10 <sup>-8</sup> mbar to 1 bar<br>Metal seal: 1 · 10 <sup>-13</sup> mbar to 1 bar |
| Temperature Range   | FKM: -20 °C to 150 °C<br>Metal seal: -200 °C to 450 °C                                     |
| Weight              | 0 lbs                                                                                      |