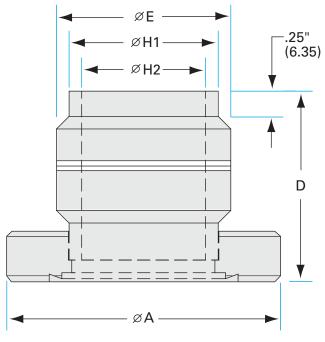

**Dimensions** 

4.47"

2.08"

2.75"

2.50"

(in inches)

Dim A

Dim D

Dim E

Dim H-1

Dim H-2 2.25"

Similar Image